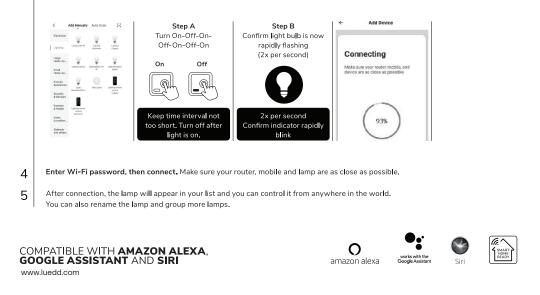

Download "Smart Life" App

- 2 Register a Smart life account and sign in the App You will be prompted to enter your mobile number or email address to register. The system automatically recognises your country / area. You can also select your country code. Note: If you use a Mobile number you will be sent a text message with your confirmation code to complete your account registration.
- 3 Add lamp to Smart life App Tap the icon "+" on the top right corner of "Home" page, choose 'Lighting' and your device type Light Source (BLE+Wi-Fi), then follow the instructions to connect the lamp. The lamp needs to be set to flash rapidly. Please follow Step A and B below: